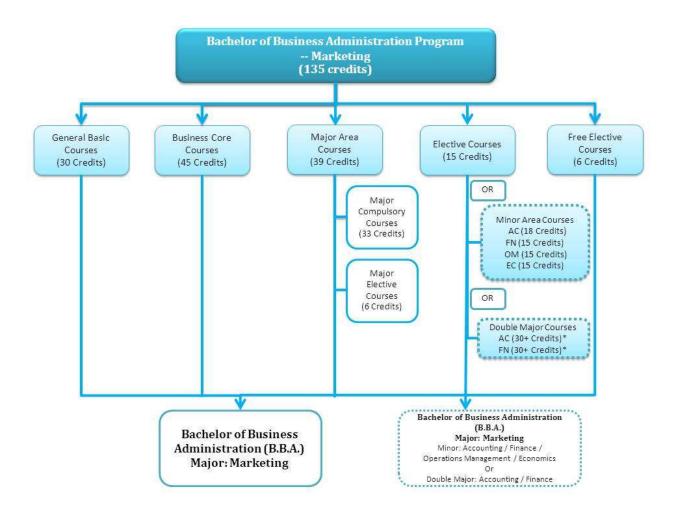

## **CURRICULUM STRUCTURE - MARKETING**

<sup>\*</sup>Students who would like to have double majors must study the courses required in Major #2 for no less than 30 credits (not including the courses that are overlapping in Major #1 and Major #2) and the total number of credits studied must be 150 credits or more.

| BBA CURRICULUM 2013 (with General Basic Course (Revised 2015))  MARKETING MAJOR |                                           |         |                                      |
|---------------------------------------------------------------------------------|-------------------------------------------|---------|--------------------------------------|
| Code                                                                            | Course Title                              | Credits | Prerequisite                         |
|                                                                                 | Basic Courses (30 credits)                | Credits | rierequisite                         |
|                                                                                 | Civic Education                           | 3       | -                                    |
| TU 101                                                                          | Thailand, ASEAN, and the World            | 3       | -                                    |
| TU 102                                                                          | Socials Life Skills                       | 3       | _                                    |
| TU 103                                                                          | Life and Sustainability                   | 3       | -                                    |
| TU 104                                                                          | Critical Thinking, Reading, and Writing   | 3       | -                                    |
| TU 105                                                                          | Communication Skills in English           | 3       | _                                    |
| TU 106                                                                          | Creativity and Communication              | 3       | -                                    |
| EG 221                                                                          | Reading for Information                   | 3       | TU105 or Exemption                   |
| EG 241                                                                          | Listening - Speaking 1                    | 3       | TU105 or Exemption                   |
|                                                                                 | Taxation                                  | 3       | 2nd-year student status              |
|                                                                                 | Core Courses (45 credits)                 |         |                                      |
|                                                                                 | Business Law                              | 3       | 2nd-year student status              |
| BA 203                                                                          | Business Quantitative Analysis            | 3       | -                                    |
| BA 204                                                                          | Business Statistics                       | 3       | -                                    |
| BA 401                                                                          | Strategic Management                      | 3       | 4th-year student status              |
| AC 201                                                                          | Fundamental Accounting                    | 3       | -                                    |
| AC 202                                                                          | Management Accounting                     | 3       | AC 201                               |
| FN 201                                                                          | Business Finance                          | 3       | AC 201                               |
| MK 201                                                                          | Principles of Marketing                   | 3       | -                                    |
| HR 201                                                                          | Principles of Management                  | 3       | -                                    |
| OM 201                                                                          | Principles of Operations Management       | 3       | -                                    |
| IS 201                                                                          | Management Information Systems            | 3       | -                                    |
| EC 213                                                                          | Introductory Microeconomics               | 3       | -                                    |
| EC 214                                                                          | Introductory Macroeconomics               | 3       | -                                    |
| EL 221                                                                          | Communicative Business English 1          | 3       | TU105 or Exemption                   |
| EL 321                                                                          | Communicative Business English 2          | 3       | EL 221                               |
| Major Co                                                                        | ompulsory Courses (33 credits)            |         |                                      |
| MK 311                                                                          | Consumer Behavior                         | 3       | MK 201                               |
| MK 312                                                                          | Marketing Planning                        | 3       | MK 311                               |
| MK 313                                                                          | Creativity and Communication in Marketing | 3       | MK Major and MK 201                  |
|                                                                                 | Profession                                |         |                                      |
| MK 314                                                                          | Qualitative Research in Marketing         | 3       | MK 311                               |
| MK 315                                                                          | Quantitative Research in Marketing        | 3       | BA 204 and MK 314                    |
| MK 316                                                                          | Product and Brand Management              | 3       | MK 311                               |
| MK 317                                                                          | Pricing Management                        | 3       | MK 201 and FN 201                    |
| MK 318                                                                          | Distribution Channel Management           | 3       | MK 201                               |
| MK 319                                                                          | Integrated Marketing Communications       | 3       | MK 311                               |
| MK 411                                                                          | Marketing Analysis and Decision-Making    | 3       | MK 311 and BA 204                    |
| MK 412                                                                          | Marketing Strategy                        | 3       | MK Major and 4th-year student status |
|                                                                                 |                                           |         | and MK 312                           |